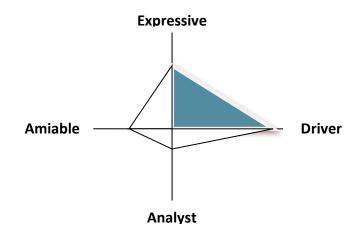

## **EXAMPLE RESULT:**

Plotting the above scores on the matrix on page 3 will lead to a shape with one triangle dominant. In this example the dominant behavioural style is **Expressive (lower score) Driver (higher score)** 