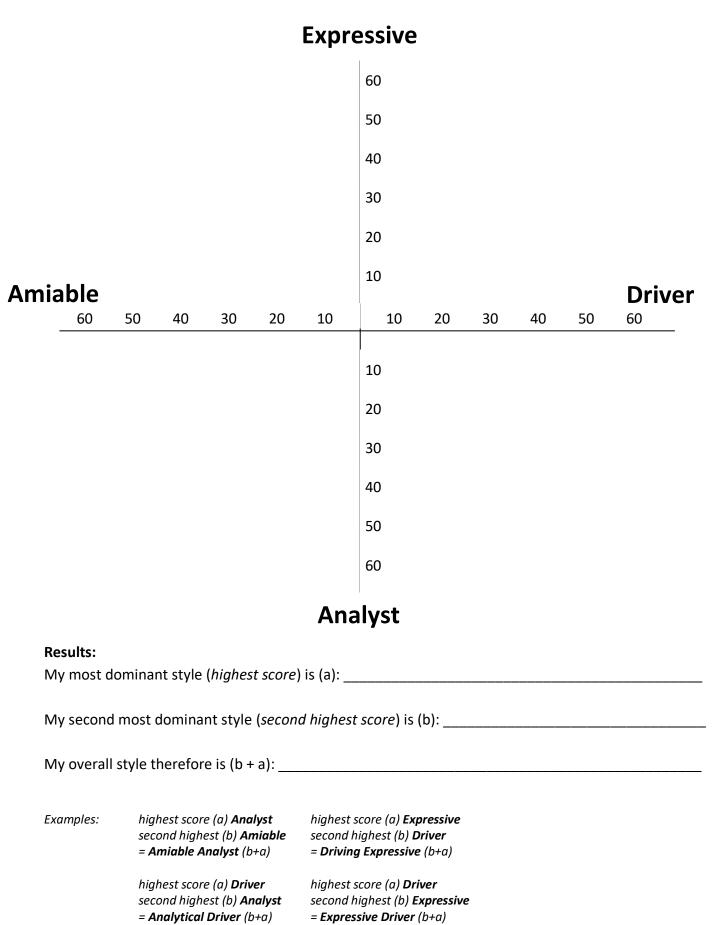

Enter your TOTALs below and multiple by four to create a larger number to plot on the page 3 matrix.

| Analyst    | <del></del> | X 4 = |
|------------|-------------|-------|
| Amiable    | <del></del> | X 4 = |
| Expressive |             | X 4 = |
| Driver     |             | X 4 = |

## **My Behaviour Profile**